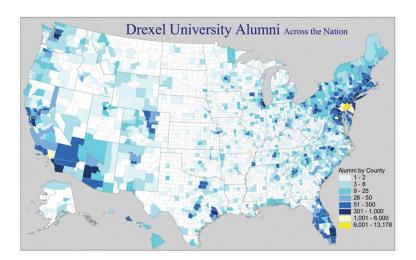

## 69% LIVE IN THE TRI-STATE AREA

(Pennsylvania, New Jersey, Delaware)

\*\*\*\* \*\*\*\* \*\*\*\* \*\*\*\* \*\*\*\* 

#### Drexel alumni live in 119 countries around the world

Drexel alumni live in every state in the country

as of October 2012