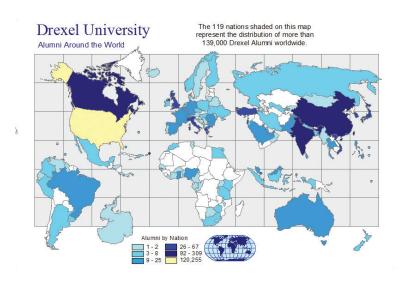

#### Drexel alumni live in 119 countries around the world

Drexel alumni live in every state in the country

as of October 2012